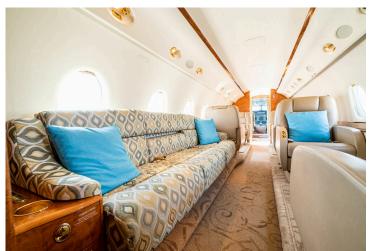

## **SPECIFICATIONS**

Passengers: 9
6 Captains Chairs
1 Couch (3 people)

→ Range: 3600 sм

у→ Normal Cruise Speed: 459 ктs

→ Cabin Height: 6.25 FT

→ Cabin Width: 7.1 FT

→ Cabin Length: 24.5 гт

↔ Free Wifi