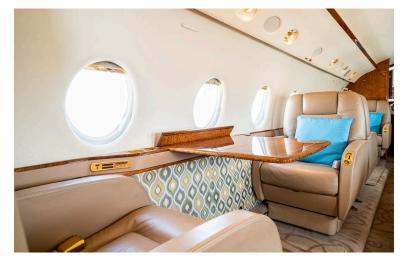

## **SPECIFICATIONS**

Passengers: 9
6 Captains Chairs
1 Couch (3 people)

→ Range: 3600 sм

у→ Normal Cruise Speed: 459 ктs

→ Cabin Height: 6.25 FT

→ Cabin Width: 7.1 FT

→ Cabin Length: 24.5 гт

↔ Free Wifi