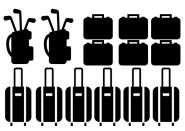

✤ Fully Stocked Gallery

→ Luggage Capacity: **145 сивіс FT** 

How many bags does this fit?