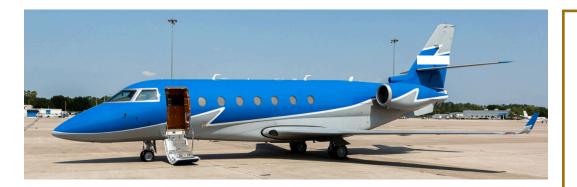

## **GULFSTREAM 200**

Safety is of utmost importance to us; we go above and beyond the common standards defined by the aviation industry.

- → ARGUS rated and a Wyvern registered operator
- > Over 33,000 hours and 75 years of experience with no incidents
- → Our crew trains together, so they can fly safer together
- → Guarantee of the same seasoned crew on every flight

## **SPECIFICATIONS**

Passengers: 9
6 Captains Chairs
1 Couch (3 people)

→ Range: 3600 sм

у→ Normal Cruise Speed: 459 ктs

→ Cabin Height: 6.25 FT

→ Cabin Width: 7.1 FT

→ Cabin Length: 24.5 гт

↔ Free Wifi