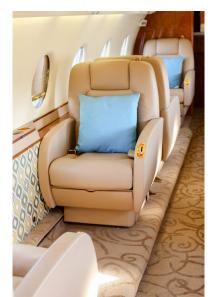

## **SPECIFICATIONS**

Passengers: 9
6 Captains Chairs
1 Couch (3 people)

→ Range: 3600 sм

у→ Normal Cruise Speed: 459 ктs

→ Cabin Height: 6.25 FT

→ Cabin Width: 7.1 FT

→ Cabin Length: 24.5 гт

↔ Free Wifi