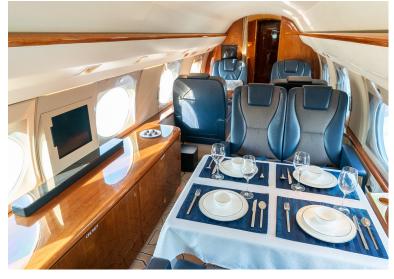

## **SPECIFICATIONS**

→ Passengers: 13
10 Captains Chairs
1 Couch (3 people)

→ Range: **4462 sm** 

→ Normal Cruise Speed: 476 KTS

→ Cabin Height: 6.2 FT

→ Cabin Width: 7.3 FT

+ Cabin Length: 40.3 FT

→ Free Wifi