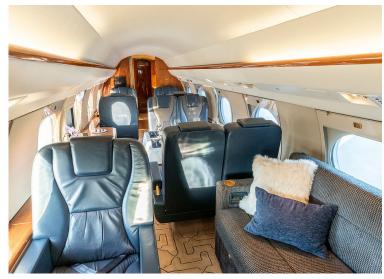

## **SPECIFICATIONS**

→ Passengers: 13
10 Captains Chairs
1 Couch (3 people)

→ Range: **4462 sm** 

→ Normal Cruise Speed: 476 KTS

→ Cabin Height: 6.2 FT

→ Cabin Width: 7.3 FT

+ Cabin Length: 40.3 FT

→ Free Wifi