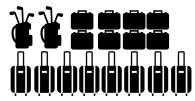

→ Fully Stocked Gallery

→ Luggage Capacity: 169 CUBIC FT

How many bags does this fit?