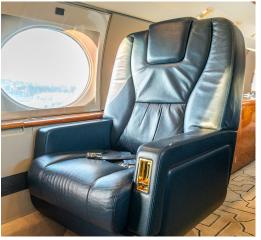

## **SPECIFICATIONS**

→ Passengers: 13
10 Captains Chairs
1 Couch (3 people)

→ Range: **4462 sm** 

→ Normal Cruise Speed: 476 KTS

→ Cabin Height: 6.2 FT

→ Cabin Width: 7.3 FT

+ Cabin Length: 40.3 FT

→ Free Wifi