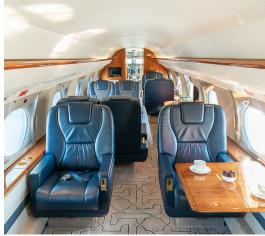

## **SPECIFICATIONS**

→ Passengers: 13
10 Captains Chairs
1 Couch (3 people)

→ Range: **4462 sm** 

→ Normal Cruise Speed: 476 KTS

→ Cabin Height: 6.2 FT

→ Cabin Width: 7.3 FT

+ Cabin Length: 40.3 FT

→ Free Wifi